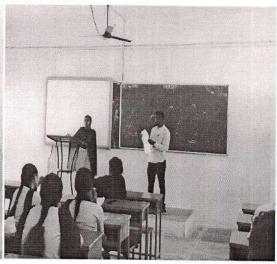

### TAPASSU 2k23

Free Coaching for Competitive Exams-UPSC, KPSC & IBPS

From 11.12.2023 To 12.01.2024

On

11.12.2023

### TAPASSUI-2k23

Free Coaching for Competitive Exams-UPSC, KPSC & IBPS
From 11.12.2023 To 12.01.2024

### ಸೂಚನೆ

ಈ ಮೂಲಕ ಪದವಿ ಮಹಾವಿದ್ಯಾಲಯದ ಎಲ್ಲ ವಿದ್ಯಾರ್ಥಿಗಳಿಗೆ ತಿಳಿಸುವುದೇನೆಂದರೆ, ನಮ್ಮ ಮಹಾವಿದ್ಯಾಲಯದಲ್ಲಿ ವೃತ್ತಿ ಮಾರ್ಗದರ್ಶನ ಮತ್ತು ಉದ್ಯೋಗಕೋಶದ ವತಿಯಿಂದ ತಪಸ್ಸು- 2023 – UPSC, KPSC ಮತ್ತು IBPS ನಂತಹ ಸ್ಪರ್ಧಾತ್ಮಕ ಪರೀಕ್ಷೆಗಳಿಗೆ ಉಚಿತ ತರಬೇತಿ ನೀಡುವ ಕಾರ್ಯಕ್ರಮವನ್ನು ದಿನಾಂಕ. 11–12–2023 ರಿಂದ 12–01–2024ರ ವರೆಗೆ ಒಂದು ತಿಂಗಳ ಅವಧಿಗೆ ಆಯೋಜಿಸಲಾಗಿದೆ. ಇದರಲ್ಲಿ ಸಂಪನ್ಮೂಲ ವ್ಯಕ್ತಿಗಳಾಗಿ ವಿವಿಧ ತರಬೇತಿ ಕೇಂದ್ರಗಳ ಪರಿಣಿತರು ಹಾಗೂ ನಮ್ಮ ಮಹಾವಿದ್ಯಾಲಯದ ಸಿಬ್ಬಂದಿಗಳು ವಿವಿಧ ವಿಷಯಗಳ ಕುರಿತು ತರಬೇತಿ ನೀಡುವರು.