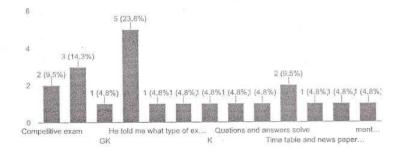

|         |          | J. G.    | CPS       | Sdo        | CPS     |        |        |           |        | 9      | 1       | 3:-     |          |

NTSS's Shri Shankar Arts & Commerce College, Navalgund.



### TAPASSU 2k23 Feedback

21 responses

Publish analytics .

How satisfied were you with the event?

□ Сору

21 responses



How relevant and helpful do you think it was for your job?

□ Сору

21 responses



What is one thing you found MOST helpful?

□ Сору

21 responses





[ Сору What is one thing you found LEAST helpful?\* 21 responses 6 2 (9,5%)  $^{2} \quad 1 \; (4,8\%)(4,8\%)(4,8\%)(4,8\%)(4,8\%)(4,8\%)(4,8\%)(4,8\%)(4,8\%)(4,8\%)(4,8\%)(4,8\%)(4,8\%)(4,8\%)(4,8\%)(4,8\%)(4,8\%)(4,8\%)(4,8\%)(4,8\%)(4,8\%)(4,8\%)(4,8\%)(4,8\%)(4,8\%)(4,8\%)(4,8\%)(4,8\%)(4,8\%)(4,8\%)(4,8\%)(4,8\%)(4,8\%)(4,8\%)(4,8\%)(4,8\%)(4,8\%)(4,8\%)(4,8\%)(4,8\%)(4,8\%)(4,8\%)(4,8\%)(4,8\%)(4,8\%)(4,8\%)(4,8\%)(4,8\%)(4,8\%)(4,8\%)(4,8\%)(4,8\%)(4,8\%)(4,8\%)(4,8\%)(4,8\%)(4,8\%)(4,8\%)(4,8\%)(4,8\%)(4,8\%)(4,8\%)(4,8\%)(4,8\%)(4,8\%)(4,8\%)(4,8\%)(4,8\%)(4,8\%)(4,8\%)(4,8\%)(4,8\%)(4,8\%)(4,8\%)(4,8\%)(4,8\%)(4,8\%)(4,8\%)(4,8\%)(4,8\%)(4,8\%)(4,8\%)(4,8\%)(4,8\%)(4,8\%)(4,8\%)(4,8\%)(4,8\%)(4,8\%)(4,8\%)(4,8\%)(4,8\%)(4,8\%)(4,8\%)(4,8\%)(4,8\%)(4,8\%)(4,8\%)(4,8\%)(4,8\%)(4