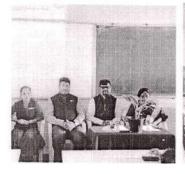

### President

Dr. S. V. Badiger
Principal
Shri Shankar Arts & Commerce College, Navalgund

Dr. G. S. Chinagi

Co-Coordinator, IQAC
Coordinator
Career Guidance & Placement Cell

Dr. S. M. Tubachi

Coordinator, IQAC