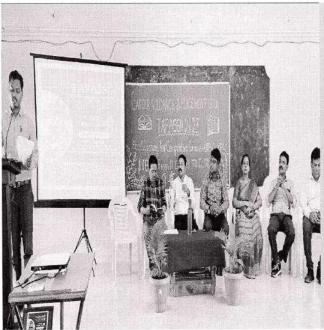

### **CAREER GUIDANCE & PLACEMENT CELL**

Cordially invites you for Inauguration of

### TAPASSU 2k23

Free Coaching for Competitive Exams-UPSC, KPSC & IBPS

From 11.12.2023 To 12.01.2024

On

11.12.2023

### **Chief Guest & Resource Person**

Shri. Ravi Byahatti B.E - Mech.
Quantitative Aptitude Trainer
TIME Hubli & Dharwad
Gurudev IAS, KAS & Banking Academy, Dharwad

### President

Dr. S. V. Badiger
Principal
Shri Shankar Arts & Commerce College, Navalgund

Dr. G. S. Chinagi

Co-Coordinator, IQAC
Coordinator
Career Guidance & Placement Cell

Dr. S. M. Tubachi

Coordinator, IQAC

**Venue: Auditorium** 

Time: 11 am

ALL ARE WELCOME

ambleli

IQAC, COORDINATOR
Shri Shankar Arts & Commerce College,
NAVALGUND-582 208. DIST: DHARWAD

Principalit,"
NTSS's Shri Shankar Pitts &
Commerce Calege, Navolaund.