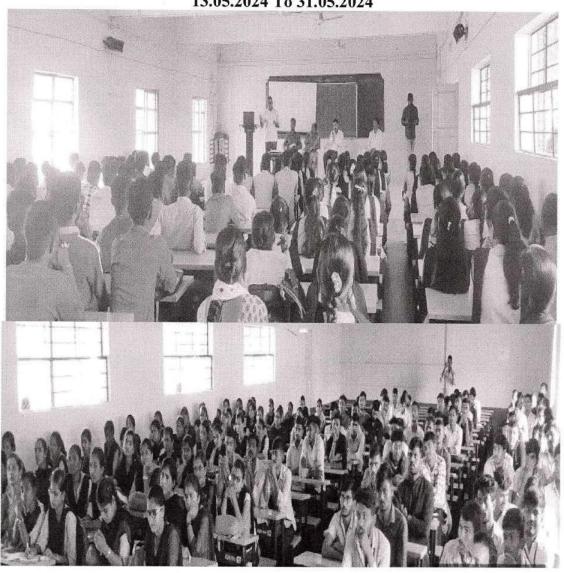

### TAPASSU 2k23

Free Coaching for Competitive Exams-UPSC, KPSC & IBPS

From 11.12.2023 To 12.01.2024

On

11.12.2023

### TAPASSUI-2k23

Free Coaching for Competitive Exams-UPSC, KPSC & IBPS
From 11.12.2023 To 12.01.2024

### ಸೂಚನೆ

ಈ ಮೂಲಕ ಪದವಿ ಮಹಾವಿದ್ಯಾಲಯದ ಎಲ್ಲ ವಿದ್ಯಾರ್ಥಿಗಳಿಗೆ ತಿಳಿಸುವುದೇನೆಂದರೆ, ನಮ್ಮ ಮಹಾವಿದ್ಯಾಲಯದಲ್ಲಿ ವೃತ್ತಿ ಮಾರ್ಗದರ್ಶನ ಮತ್ತು ಉದ್ಯೋಗಕೋಶದ ವತಿಯಿಂದ ತಪಸ್ಸು- 2023 – UPSC, KPSC ಮತ್ತು IBPS ನಂತಹ ಸ್ಪರ್ಧಾತ್ಮಕ ಪರೀಕ್ಷೆಗಳಿಗೆ ಉಚಿತ ತರಬೇತಿ ನೀಡುವ ಕಾರ್ಯಕ್ರಮವನ್ನು ದಿನಾಂಕ. 11–12–2023 ರಿಂದ 12–01–2024ರ ವರೆಗೆ ಒಂದು ತಿಂಗಳ ಅವಧಿಗೆ ಆಯೋಜಿಸಲಾಗಿದೆ. ಇದರಲ್ಲಿ ಸಂಪನ್ಮೂಲ ವ್ಯಕ್ತಿಗಳಾಗಿ ವಿವಿಧ ತರಬೇತಿ ಕೇಂದ್ರಗಳ ಪರಿಣಿತರು ಹಾಗೂ ನಮ್ಮ ಮಹಾವಿದ್ಯಾಲಯದ ಸಿಬ್ಬಂದಿಗಳು ವಿವಿಧ ವಿಷಯಗಳ ಕುರಿತು ತರಬೇತಿ ನೀಡುವರು.