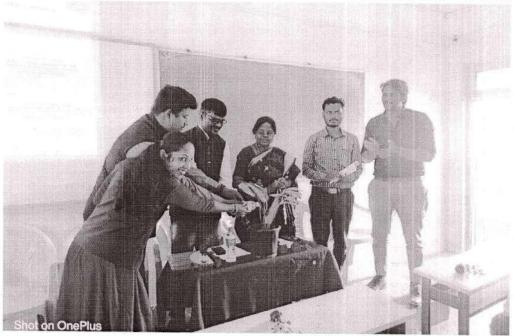

### TAPASSU 2k23

Free Coaching for Competitive Exams-UPSC, KPSC & IBPS

From 11.12.2023 To 12.01.2024

On

11.12.2023

### **Chief Guest & Resource Person**

Shri. Ravi Byahatti B.E - Mech.
Quantitative Aptitude Trainer
TIME Hubli & Dharwad
Gurudev IAS, KAS & Banking Academy, Dharwad

### President

Dr. S. V. Badiger
Principal
Shri Shankar Arts & Commerce College, Navalgund

Dr. G. S. Chinagi

Co-Coordinator, IQAC
Coordinator
Career Guidance & Placement Cell

Dr. S. M. Tubachi

Coordinator, IQAC

### TAPASSUI-2k23

Free Coaching for Competitive Exams-UPSC, KPSC & IBPS
From 11.12.2023 To 12.01.2024