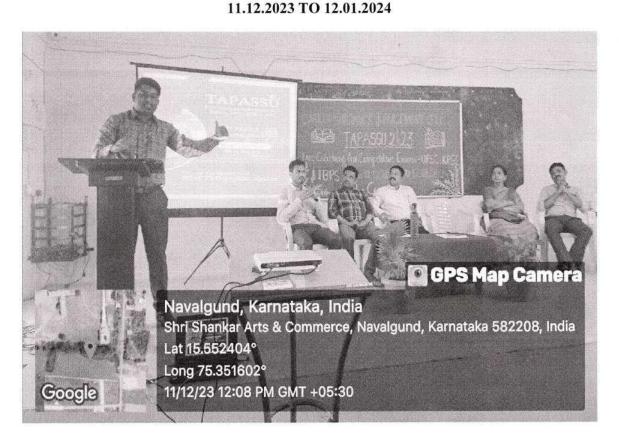

### TAPASSU 2k23

Free Coaching for Competitive Exams-UPSC, KPSC & IBPS

From 11.12.2023 To 12.01.2024

On

11.12.2023

### TAPASSUI-2k23

Free Coaching for Competitive Exams-UPSC, KPSC & IBPS
From 11.12.2023 To 12.01.2024