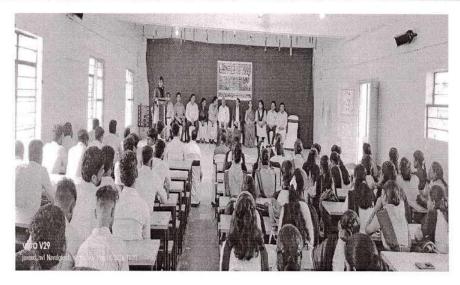

### TAPASSU 2k23

Free Coaching for Competitive Exams-UPSC, KPSC & IBPS

From 11.12.2023 To 12.01.2024

On

11.12.2023

### **Chief Guest & Resource Person**

Shri. Ravi Byahatti B.E - Mech.
Quantitative Aptitude Trainer
TIME Hubli & Dharwad
Gurudev IAS, KAS & Banking Academy, Dharwad

### President

Dr. S. V. Badiger
Principal
Shri Shankar Arts & Commerce College, Navalgund

Dr. G. S. Chinagi

Co-Coordinator, IQAC
Coordinator
Career Guidance & Placement Cell

Dr. S. M. Tubachi

Coordinator, IQAC

**Venue: Auditorium** 

Time: 11 am

ALL ARE WELCOME

ambleli

IQAC, COORDINATOR
Shri Shankar Arts & Commerce College,
NAVALGUND-582 208. DIST: DHARWAD

Principalit,"
NTSS's Shri Shankar Pitts &
Commerce Calege, Navolaund.