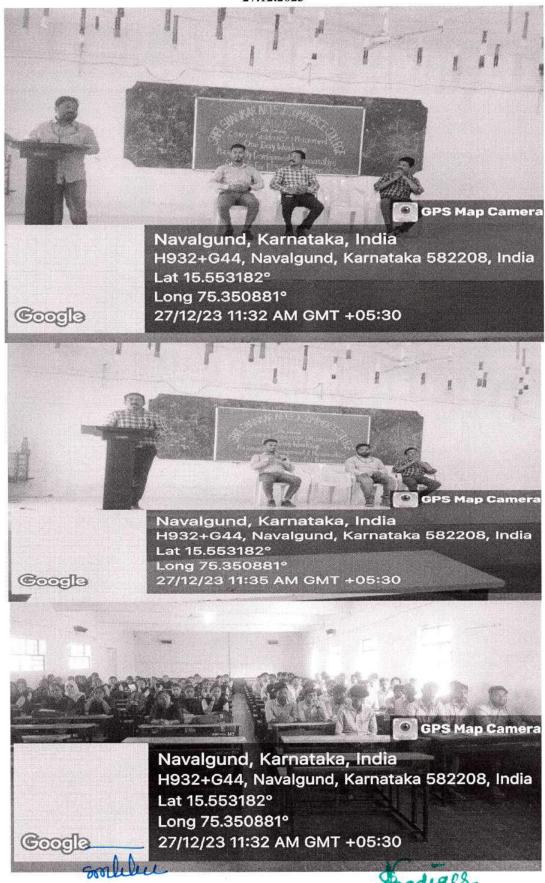

### TAPASSU 2k23

Free Coaching for Competitive Exams-UPSC, KPSC & IBPS

From 11.12.2023 To 12.01.2024

On

11.12.2023

### **Chief Guest & Resource Person**

Shri. Ravi Byahatti B.E - Mech.
Quantitative Aptitude Trainer
TIME Hubli & Dharwad
Gurudev IAS, KAS & Banking Academy, Dharwad

### President

Dr. S. V. Badiger
Principal
Shri Shankar Arts & Commerce College, Navalgund

Dr. G. S. Chinagi

Co-Coordinator, IQAC
Coordinator
Career Guidance & Placement Cell

Dr. S. M. Tubachi

Coordinator, IQAC

**Venue: Auditorium** 

Time: 11 am

ALL ARE WELCOME

ambleli

IQAC, COORDINATOR
Shri Shankar Arts & Commerce College,
NAVALGUND-582 208. DIST: DHARWAD

Principalit,"
NTSS's Shri Shankar Pitts &
Commerce Calege, Navolaund.