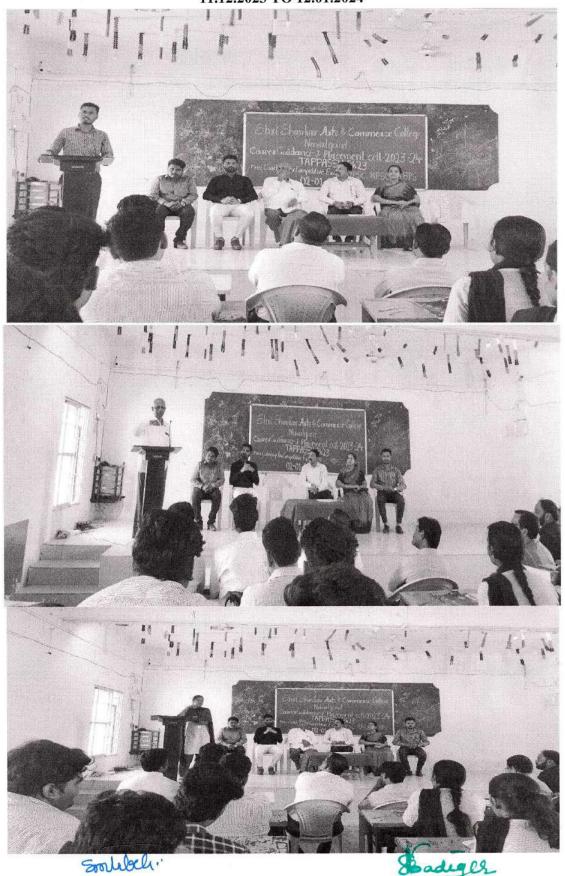

### CAREER GUIDANCE & PLACEMENT CELL - 2023-24

### TAPASSUI-2k23

Free Coaching for Competitive Exams-UPSC, KPSC & IBPS
From 11.12.2023 To 12.01.2024

# SHRI SHANKAR ARTS & COMMERCE COLLEGE, NAVALGUND

Career Guidance & Placement Cell - 2023-24