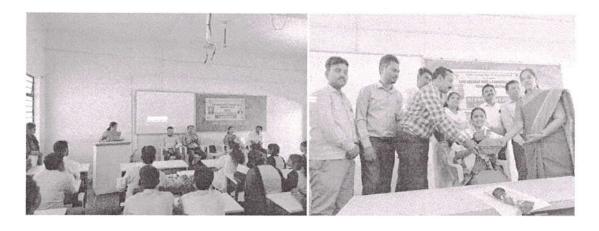

## Measures initiated by the Institution for the promotion of gender equity during the year 2022-23

Woman Empowerment cell conducted "Gender Equality" 10 /12/2022 Coordinator Dr S M Tubachi addressed the girl students "Programmes focuses on motivating the girl students to strive for gender equality in diverse fields with a motto of grooming them to lead a dignified life in society"