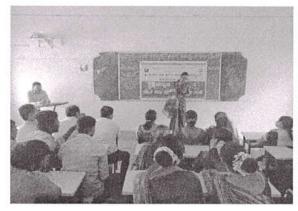

## Measures initiated by the Institution for the promotion of gender equity during the year 2022-23

Woman Empowerment cell conducted "Gender Equality" 10 /12/2022 Coordinator Dr S M Tubachi addressed the girl students "Programmes focuses on motivating the girl students to strive for gender equality in diverse fields with a motto of grooming them to lead a dignified life in society"

Our college Woman Empowerment cell is established with the motto of "Beti Bachavo Beti Padavo". on 29/07/2022 Woman Empowerment cell empower and organizes many programme for girl students and faculty, enhance their understanding of issues related to women and to make the college campus a safe place for girls and cell organizes different types of activities are Rangoli, competition, Desi Traditional Dress Competition and, desi food preparation etc