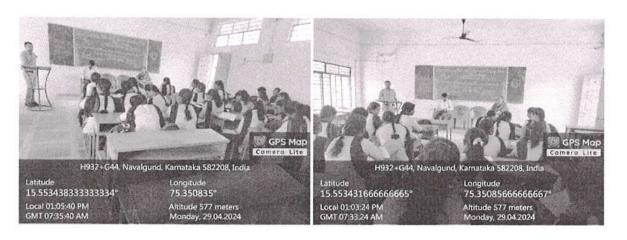

#### "Women Safety

Department of Sociology organized programme on "Woman Safety" on 30-05-2024 The programme focuses on women's safety programs to raise awareness and ensure the safety and well-being of women on campus, The purpose of event is to create safe, secure and gender equitable environment among the girl students and crucial initiative aimed at ensuring the safety and well-being of girls students and female staff in public places.

Department of Sociology organized "Women Safety" on 29-04-2024 for college Girls' student's health issues that include personal hygiene, health assessments, and identifying health problem. The Objectives of the programme: The program raises awareness about menstrual hygiene among adolescent girls. The event highlights the health education, providing sanitary napkins, and ensuring access to water and toilets. The main aim is to create awareness on adopting hygienic practices amongst girl students. Resource of Person Dr B L Patil addressed that menstrual hygiene practices, including how to use sanitary napkins, how to dispose of them, and precautions to take during menstruation etc.