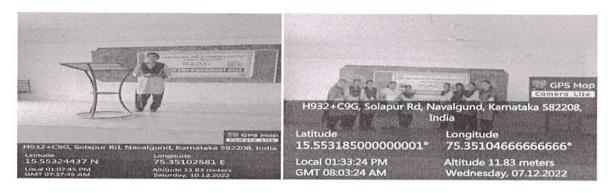

## Measures initiated by the Institution for the promotion of gender equity during the year 2022-23

Woman Empowerment cell conducted "Gender Equality" 10 /12/2022 Coordinator Dr S M Tubachi addressed the girl students "Programmes focuses on motivating the girl students to strive for gender equality in diverse fields with a motto of grooming them to lead a dignified life in society"