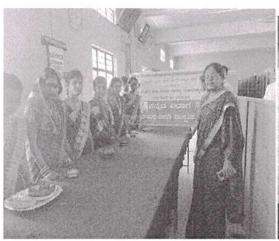

#### **Traditional Dress Competition**"

Kannada Dept conducted "Traditional Dress Competition" on 30/10/2021, Desi traditional Dress Competition is a popular activity at College especially for the Girl's students. Dr M N Horogeri addressed the students. The traditional dress for women is the Saree, which is draped around the body and worn with a blouse and petticoat. Boy's students wear the Dhoti and Shirt, which is a long piece of cloth wrapped around the waist and legs, worn with a shirt.