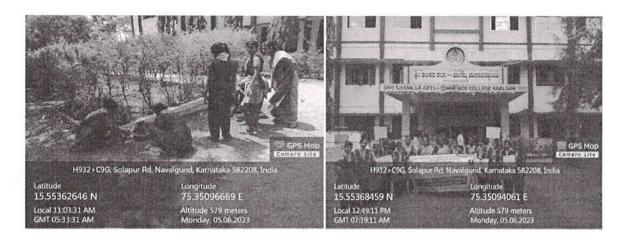

Somtibeli.

IQAC, COORDINATOR

Shri Shankar Arts & Commerce College,
NAVALGUND-582 283, DIST: DHARWAD

NAVALOUND SEE 208.

NTSS's Shri Shankar Arts & Jommerce College, Navalgund

**Scouts and Guides** involved the cleaning and tree plantation in the college premises. The aim of this program is to develop imagination and creativity of the students. Students involved cleaning and plantation in the campus, including classrooms, libraries, playgrounds, and lawns