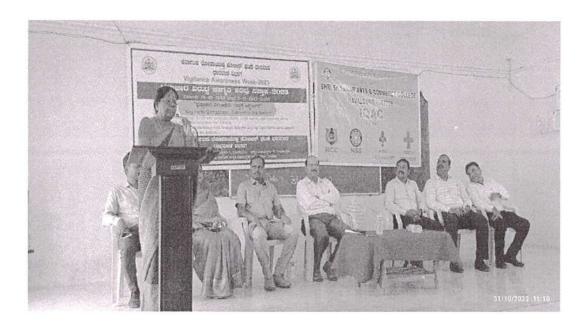

## **Anti-Corruption Awareness**

College organized Anti-Corruption awareness programme on 31/10/2023 the theme of the events "Say No to Corruption, Commit to the Nation". This theme highlighted the link between anti-corruption and peace, security, and development. Principal was emphasized on building nation in the lines of transparency and corruption free management at various levels of the society. The programme witnessed staff members, NSS volunteers, NCC cadets, faculty members and enthusiastic students from the college.