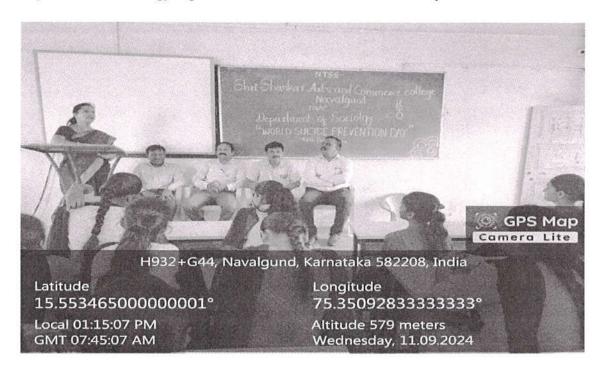

#### World Suicide Prevention Day

Department of Sociology organized "World Suicide Prevention Day" on 11-09-2024

Simulati

IQAC, COLITERRATOR

Shri Shanker Area & Continence College,
NAVALGUND-582 238, DISYFORATOR

#### Department of Sociology organized "World Suicide Prevention Day" on 11-09-2024

The Aims of the programme is to raises awareness and promoting prevention of suicide among students. Principal Dr S V Badiger addressed that the reasons, grounds and prevention tactics of suicide and He focused the rising suicide rates in Karnataka. It is highlights the reasons, penalty and the importance of community participation and support system in the prevention of suicides.