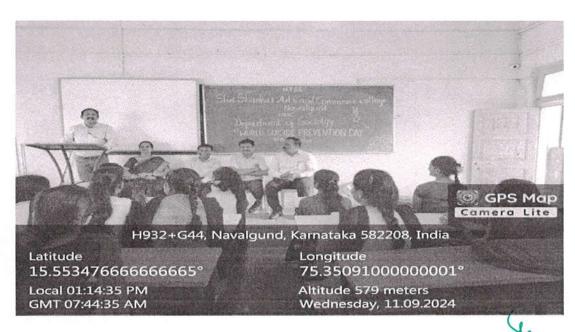

#### World Suicide Prevention Day

Department of Sociology organized "World Suicide Prevention Day" on 11-09-2024

Simulati

IQAC, COLITERRATOR

Shri Shanker Area & Continence College,
NAVALGUND-582 238, DISYFORATOR

#### Department of Sociology organized "World Suicide Prevention Day" on 11-09-2024

The Aims of the programme is to raises awareness and promoting prevention of suicide among students. Principal Dr S V Badiger addressed that the reasons, grounds and prevention tactics of suicide and He focused the rising suicide rates in Karnataka. It is highlights the reasons, penalty and the importance of community participation and support system in the prevention of suicides.