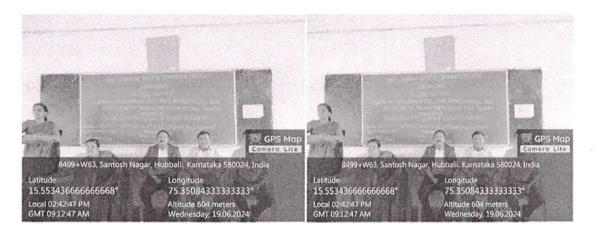

#### Anti-Ragging Cells organize "Gender Sensitization programs" on 19-06-2024

The main aims to promote equality and social sensitivity. To creates awareness on sexual harassment in the workplace. To promotes awareness on the gender equality and prevent harassment. The programme focuses on creating an inclusive, gender-diverse workplace with fair practices. The cell provides support to victims of gender-based harassment and discrimination.

Dr S M Tubachi addresse that Gender sensitization aims at sensitizing both staff and students about citizenship rights, demeanour at work place and prevention of sexual harassment.

Sombel.

IQAC, COORDINATOR
Shri Shankar Aric & Commerce College,
NAVALGUND-582 293, DIST: DHARWAD