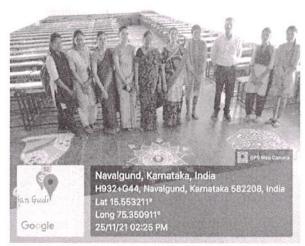

## Rangoli Competition on 25/11/2021

Smlitely

Shri Shankar Aris & Commerce College, NAVALGUND-582 238, DIST: DHARWAD