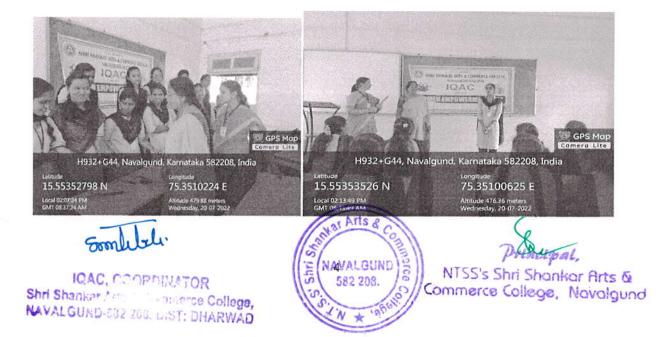

#### Anti-Ragging Cells organize "Gender Sensitization programs" on 19-06-2024

The main aims to promote equality and social sensitivity. To creates awareness on sexual harassment in the workplace. To promotes awareness on the gender equality and prevent harassment. The programme focuses on creating an inclusive, gender-diverse workplace with fair practices. The cell provides support to victims of gender-based harassment and discrimination.

Dr S M Tubachi addresse that Gender sensitization aims at sensitizing both staff and students about citizenship rights, demeanour at work place and prevention of sexual harassment.

Sombel.

IQAC, COORDINATOR
Shri Shankar Aric & Commerce College,
NAVALGUND-582 293, DIST: DHARWAD